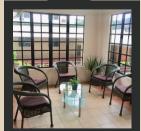

#### Penyayang Lounge :

A lounge that offers you water-fall view. The place to relax after a busy day's activity. Perfect for business discussions or meeting friends.