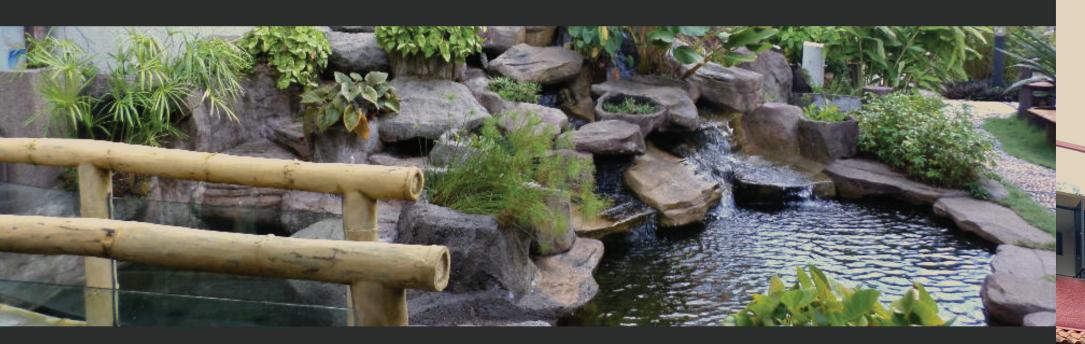

#### Penyayang Lounge :

A lounge that offers you water-fall view. The place to relax after a busy day's activity. Perfect for business discussions or meeting friends.