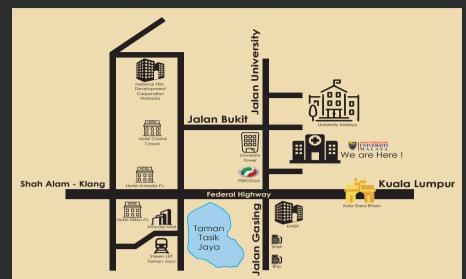

# **OUR LOCATION**

## **NEARBY ATTRACTION**

#### University Malaya Medical Centre

5 minutes walking distance.

## **University Malaya Specialist Centre** 5 minutes walking distance.

#### **University Malaya**

2 KM & 10 minutes walking distance to Faculty of Medicine.

## Mid Valley Shopping Complex 3 KM

### Petaling Jaya City Centre

#### Kuala Lumpur City Centre

7 KM